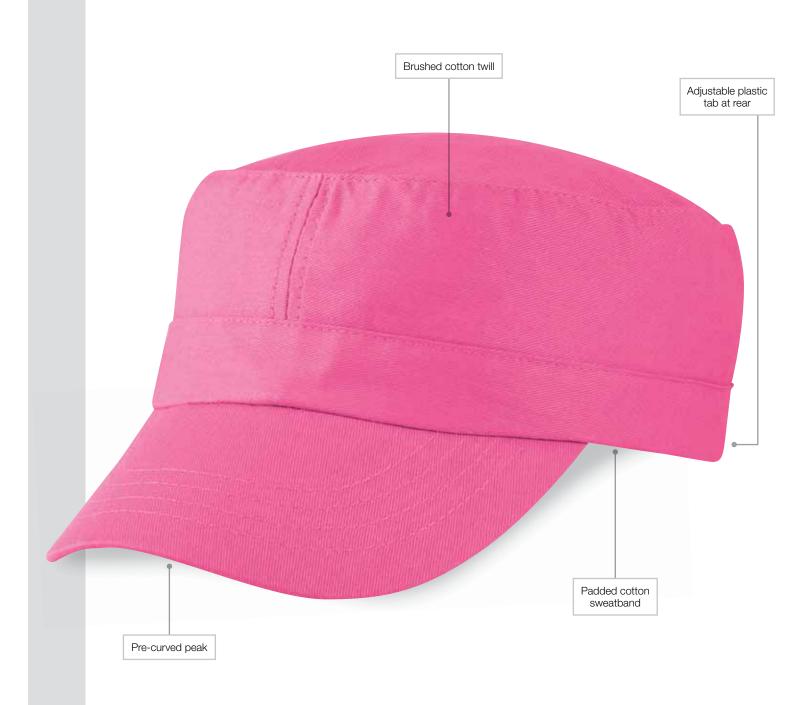

## **Pioneer**

The pioneering spirit lives on in the retro look of the Pioneer, with the added feature of cool brushed cotton twill.

## **Pioneer**

Specifications:

Brushed cotton twill, AZO free MATERIAL:

**DECORATION TYPES:** Embroidery, Digital Transfer

**DECORATION AREAS:** Transfer area

Side: 40mm h x 170mm w

**Embroidery areas** 

Centre Front: 35mm h x 170mm w

Side: 35mm h x 70mm w

DESCRIPTION: Brushed cotton twill

Pre-curved peak

Padded cotton sweatband

Adjustable plastic tab at rear

25 pieces per poly bag per inner. PACKAGING:

CARTON QUANTITY: 150 units

55cm x 48cm x 48cm CARTON MEASUREMENTS: